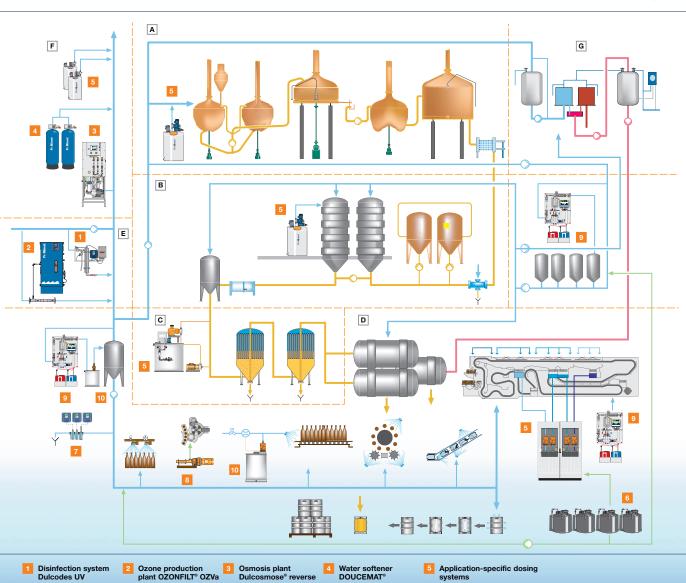

- Brewhouse
- Fermentation/storage cellar
- С Filtration

6 Chemical storage

depot in accordance

with WHG (Water

Management Act)

Measurement and

DULCOMETER®/

**DULCOTEST®** 

8 Transfer pumps

- Filling/packaging
- Total water treatment

- Boiler house/engine room
- Soft drinks

## A Brewhouse

- Dosing of brewing gypsum, propionic acid, lactic acid, enzymes
- Dosing of bitter substances and hop oils
- B Fermentation / storage cellar
- Dosing of colourant malt extract and yeast
- CIP of fermentation and storage tanks, yeast propagation
- c Filtration
- Dosing of kieselgur/PVPP
- CIP of pressure tanks
- D Filling / packaging
- Proportional dosing of belt lubricant
- Disinfection of the bottle conveyors
- Disinfection, inhibitor and softener dosing on the pasteuriser
- Disinfection/chemical dosing for bottle
- Keg cleaning/disinfection
- Disinfection in the bottle/can rinser
- Disinfection filler jetting, filler external cleaning, glass splinter safety shower
- Bottle cap disinfection
- Central adhesive dosing for labelling
- Surface disinfection of system components
- Storage and transfer of chemicals

## E Total water treatment

- Disinfection/sterilisation of potable water and service water
- Cleaning/disinfection of pipes for potable and process water
- Neutralisation of wastewater

## F Boiler house / engine room

- Softening/inhibitor dosing in boiler feed water treatment
- Disinfection in the cold water circuit
- Cooling tower/cooling water treatment
- G Soft drinks
- Cleaning and disinfection of plant components, tanks
- Cleaning/disinfection of fruit presses
- Dosing of ingredients